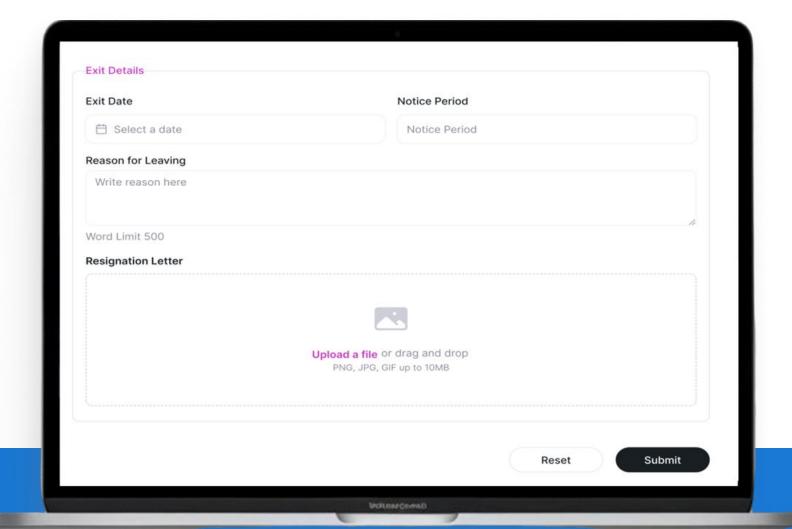

### **1** Seamless Exit Management

Employees can easily submit exit details, including their notice period and leave reason.

### 2 Document Upload

The system allows for secure resignation letter uploads, simplifying the exit process.

#### **3** Streamlined Process

Ensures all necessary information is captured and processed efficiently to manage employee offboarding.