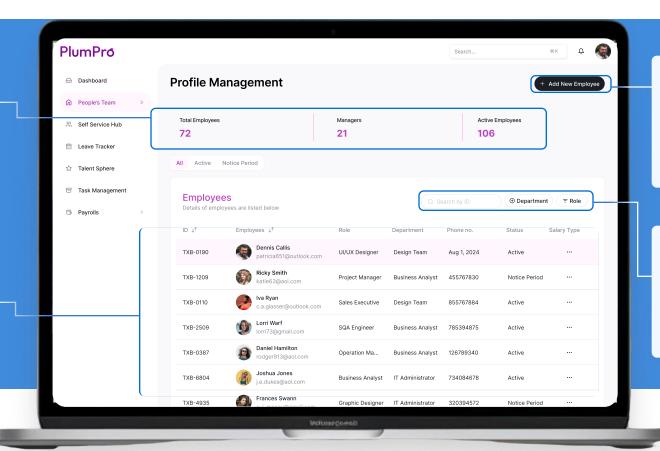

# **Profile Management**

Quick snapshot of total employees, managers, and active staff.

## **Employee Directory**

HR can easily access a searchable directory of employees, including names, roles, and contact details.

### Add Employee

Effortlessly onboard new employees through the 'Add Employee' feature for streamlined profile creation.

### Search & Filter

HR can filter by designation or role, simplifying employee management and record keeping.