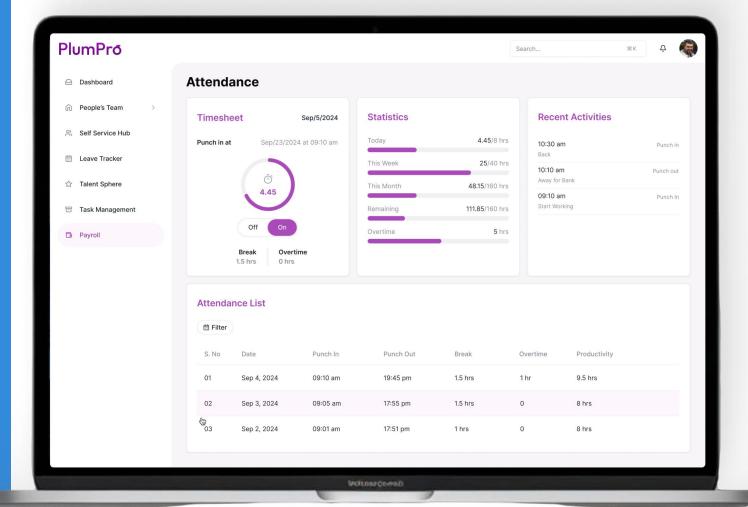

Special

- Timesheet: Tracks daily work hours, breaks, and overtime. Toggle work status and records punch-in times.
- Statistics: It shows daily, weekly, and monthly hours, highlighting remaining time and overtime.
- Recent Activities: Logs punch-in, punch-out, and breaks, showing key daily movements at work.
- Attendance List: It logs punch-in, punch-out, breaks, and overtime, tracking daily productivity.