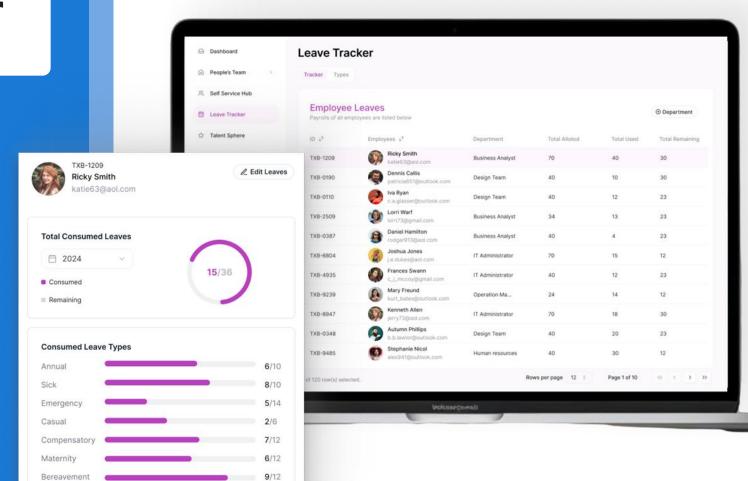

### **Leave Tracker**

- Leave Overview: Track annual leave, used days, and remaining balance in real time.
- Request & Approval: Employees can view leave status (approved, pending, or denied) with key details.
- **Self-Service:** Easily submit and manage leave requests through the portal.