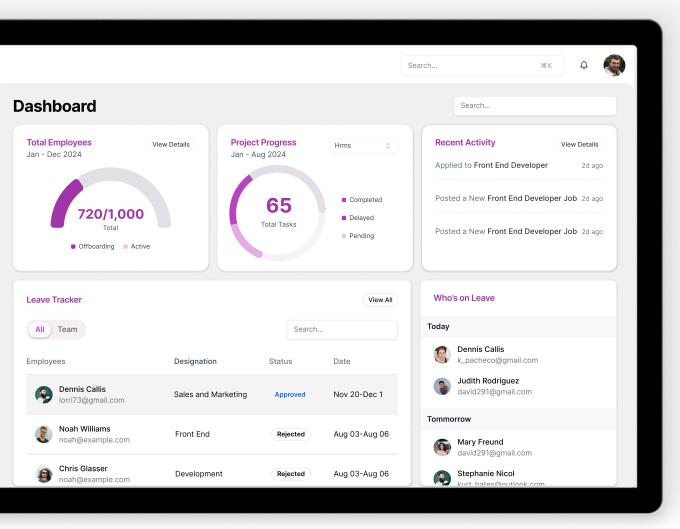

# Dashboard

- Centralized Dashboard: View key HR metrics like leave tracker, tasks, and team details at a glance.
- Leave Management: Easily track used and remaining leave days.
- Task Tracking: Monitor tasks and team progress in real time.
- Employee Self-Service: Employees can manage their info, request leave, and track activities independently.

### **Leave Tracker**

- Leave Overview: Track annual leave, used days, and remaining balance in real time.
- Request & Approval: Employees can view leave status (approved, pending, or denied) with key details.
- **Self-Service:** Easily submit and manage leave requests through the portal.